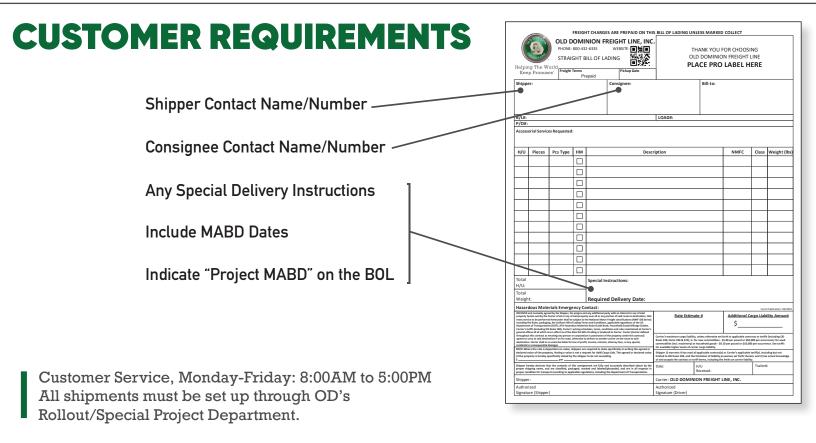

partment.

## **SERVICE LEVELS**

**MABD LEVEL 1**: Ships *OD Standard LTL* with enough time to meet delivery requirements with normal transit times By 5:00pm. Shipments are flagged in the OD system for monitoring accurate delivery but not guaranteed.

**MABD LEVEL 2:** Requires\* *OD Guaranteed* service within normal transit times to meet delivery requirements by 5:00pm. Shipments are flagged in the OD system to guarantee delivery requirements are met.

**MABD LEVEL 3:** Requires\* *OD On Demand* service to meet delivery requirements shorter than standard transit times or time specific deliveries. Shipments are flagged in the OD system to guarantee delivery requirements are met.

\* OD Guaranteed and On Demand - If service not met, freight charges revert back to the standard LTL charge.



odfl.com 866.637.7333 Special.Rollouts@odfl.com

Helping The World Keep Promises<sup>®</sup>



OD DOMESTIC OD EXPEDITED OD PEOPLE OD GLOBAL OD TECHNOLOGY